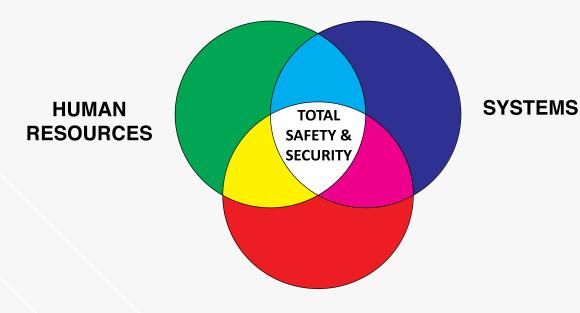

## TOTAL SAFETY & SECURITY CONCEPT

**PROCEDURES** 

## Systems Integration

KEMETA enables the creation of an integrated fire safety and security system which will include surveillance of all elements of your facility. This provides immediate information about potential risks and minimises re-action time.

The time taken to respond to risks, confirmed at the site, is the most important factor in protecting employees and the plant's assets.

Our company's core advantage is integrated control and monitoring software packages that allow full management of all subsystems (Access Control System, Fire Detection System, CCTV System, BMS, Intrusion System) both locally and remotely.