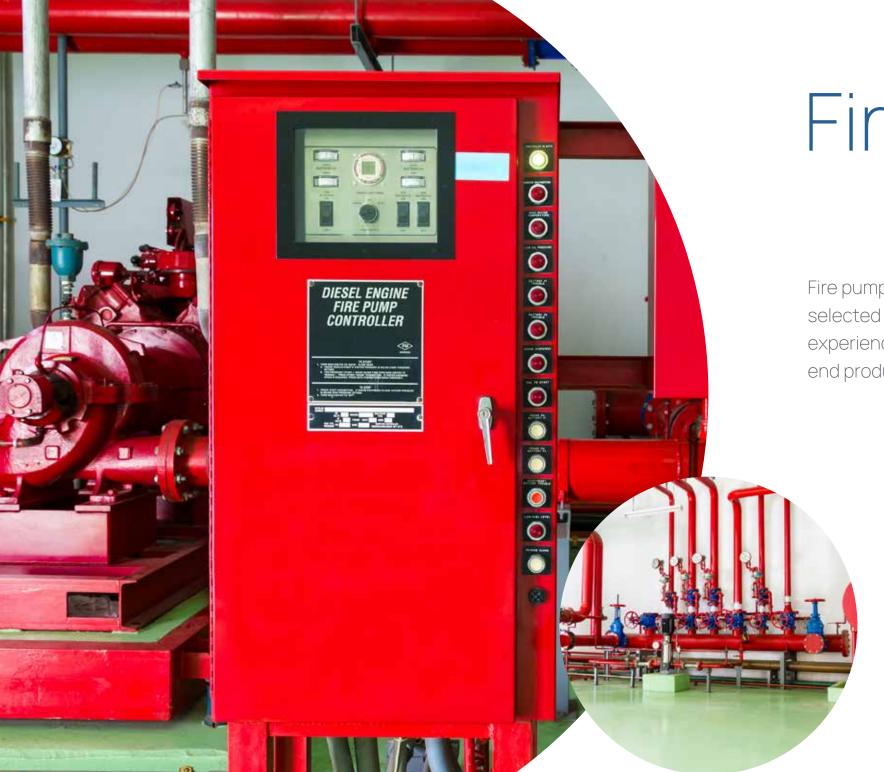

Fire pumps certified by EN 12845 are built at our facilities and selected associates. The technical department's extensive experience, acquired since 1957, ensures the quality of the end product.