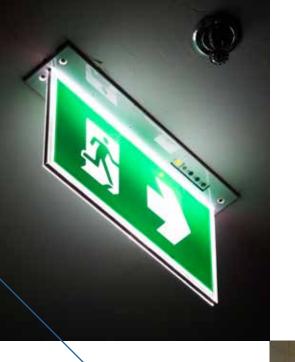

All construction works which, the area on fire to the safe area. follows:

- >fire rated drywall systems
- >fire barriers
- >fire-resistant doors (metal, wooden, security, sliding doors)
- > fire resistant roller shutters
- >horizontal/vertical fire curtains that allow people to escape through them
- >fire-resistant glazing
- >fire dampers
- >smoke barriers