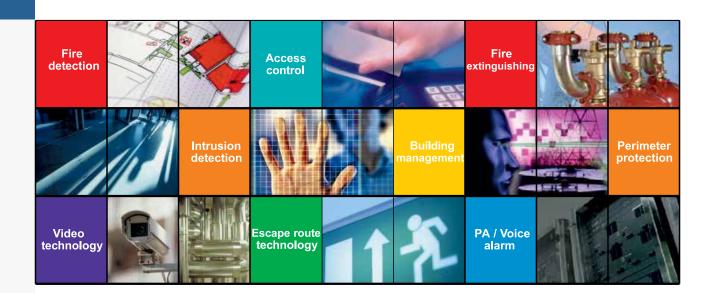

## Active Fire Protection

- >addressable and conventional smoke, heat and flame detection systems
- > explosive mixture detection systems for ATEX areas
- air sampling detection systems for "clean spaces"(pharmaceutical industry and data centers)
- >camera-based fire detection systems (for forest fires and fuel recycling areas)
- >procurement and installation of automatic CO2, FK 5-1-12, IG541 fire-fighting systems
- > supply and installation of water and foam sprinkler systems

## Security systems

>intrusion alarm systems

>CCTV

>access control systems

>perimeter protection systems

This sector includes all systems that monitor and protect an area against malicious acts. These can be summarised as follows:

## Building Management System (BMS)

A Building Management System (BMS) is a computer-based system installed in buildings to control and monitor mechanical and electrical plants. It encompasses essential components such as HVAC (heating, ventilation, air conditioning), lighting, power systems, fire systems, and security systems. Property managers gain centralized control over these critical systems from a single interface by integrating BMS software and hardware. BMS solutions collect real-time data, manage energy usage, enhance security policies, and improve occupant experiences. Cloud-based platforms also allow remote monitoring and adjustments, contributing to increased efficiency and safety. At KEMETA, leveraging BMS technology ensures optimal building performance and sustainability.