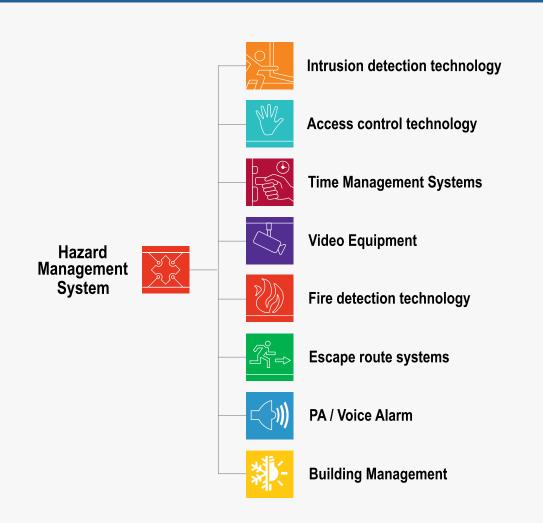

## Security systems

>intrusion alarm systems

>CCTV

>access control systems

>perimeter protection systems

This sector includes all systems that monitor and protect an area against malicious acts. These can be summarised as follows:

## Building Management System (BMS)

A Building Management System (BMS) is a computer-based system installed in buildings to control and monitor mechanical and electrical plants. It encompasses essential components such as HVAC (heating, ventilation, air conditioning), lighting, power systems, fire systems, and security systems. Property managers gain centralized control over these critical systems from a single interface by integrating BMS software and hardware. BMS solutions collect real-time data, manage energy usage, enhance security policies, and improve occupant experiences. Cloud-based platforms also allow remote monitoring and adjustments, contributing to increased efficiency and safety. At KEMETA, leveraging BMS technology ensures optimal building performance and sustainability.

The time taken to respond to risks, confirmed at the site, is the most important factor in protecting employees and the plant's assets.

Our company's core advantage is integrated control and monitoring software packages that allow full management of all subsystems (Access Control System, Fire Detection System, CCTV System, BMS, Intrusion System) both locally and remotely.