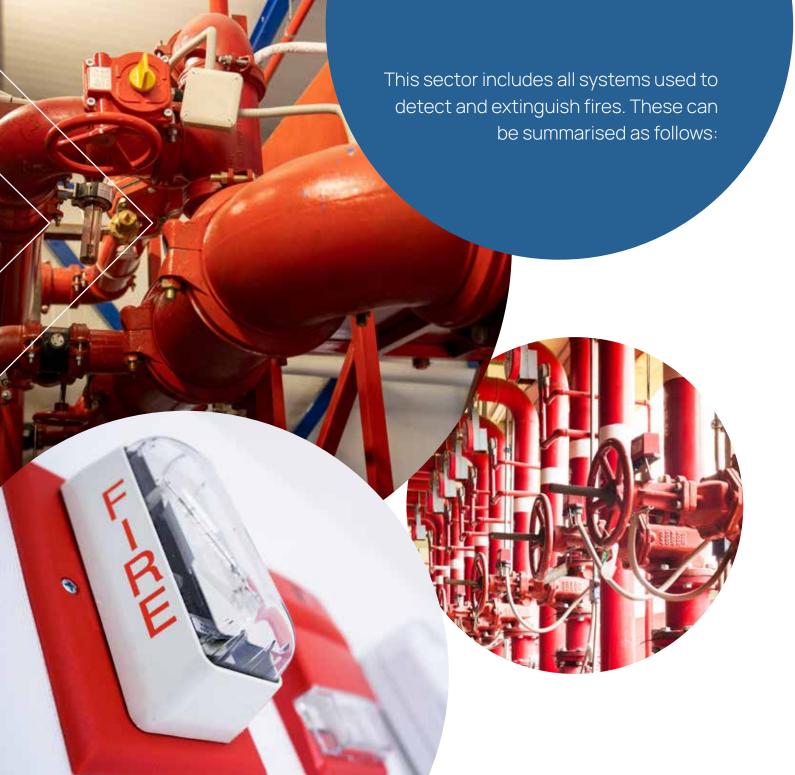

## Active Fire Protection

- >addressable and conventional smoke, heat and flame detection systems
- > explosive mixture detection systems for ATEX areas
- air sampling detection systems for "clean spaces"(pharmaceutical industry and data centers)
- >camera-based fire detection systems (for forest fires and fuel recycling areas)
- >procurement and installation of automatic CO2, FK 5-1-12, IG541 fire-fighting systems
- > supply and installation of water and foam sprinkler systems

## Security systems

>intrusion alarm systems

>CCTV

>access control systems

>perimeter protection systems

This sector includes all systems that monitor and protect an area against malicious acts. These can be summarised as follows: